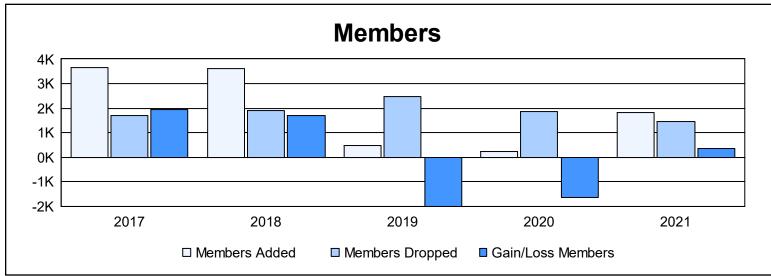

District 381 As of June 2021 Cumulative

| Year      | New<br>Clubs | Dropped<br>Clubs | Gain/<br>Loss<br>Clubs | New<br>Members | Charter<br>Members | Reinstate<br>Members | Transfer<br>Members | Total<br>Member<br>Added | Total<br>Members<br>Dropped | Gain/<br>Loss<br>Members |
|-----------|--------------|------------------|------------------------|----------------|--------------------|----------------------|---------------------|--------------------------|-----------------------------|--------------------------|
| 2016-2017 | 45           | 2                | 43                     | 1,770          | 1,752              | 14                   | 105                 | 3,641                    | 1,693                       | 1,948                    |
| 2017-2018 | 44           | 3                | 41                     | 1,935          | 1,586              | 22                   | 70                  | 3,613                    | 1,915                       | 1,698                    |
| 2018-2019 | 0            | 2                | -2                     | 284            | 67                 | 1                    | 127                 | 479                      | 2,466                       | -1,987                   |
| 2019-2020 | 0            | 0                | 0                      | 2              | 83                 | 6                    | 154                 | 245                      | 1,867                       | -1,622                   |
| 2020-2021 | 0            | 0                | 0                      | 1,629          | 46                 | 11                   | 140                 | 1,826                    | 1,455                       | 371                      |
| Average   | 18           | 1                | 16                     | 1,124          | 707                | 11                   | 119                 | 1,961                    | 1,879                       | 82                       |