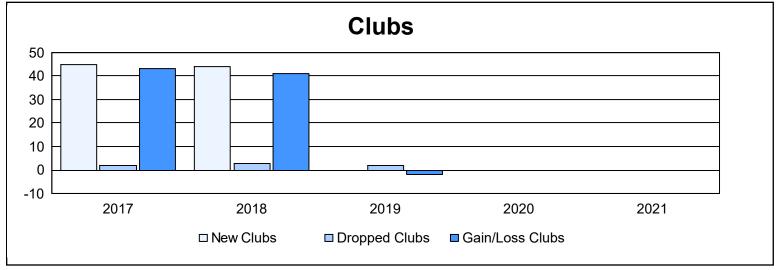

District 381 As of June 2021 Cumulative

| Year      | New<br>Clubs | Dropped<br>Clubs | Gain/<br>Loss<br>Clubs | New<br>Members | Charter<br>Members | Reinstate<br>Members | Transfer<br>Members | Total<br>Member<br>Added | Total<br>Members<br>Dropped | Gain/<br>Loss<br>Members |
|-----------|--------------|------------------|------------------------|----------------|--------------------|----------------------|---------------------|--------------------------|-----------------------------|--------------------------|
| 2016-2017 | 45           | 2                | 43                     | 1,770          | 1,752              | 14                   | 105                 | 3,641                    | 1,693                       | 1,948                    |
| 2017-2018 | 44           | 3                | 41                     | 1,935          | 1,586              | 22                   | 70                  | 3,613                    | 1,915                       | 1,698                    |
| 2018-2019 | 0            | 2                | -2                     | 284            | 67                 | 1                    | 127                 | 479                      | 2,466                       | -1,987                   |
| 2019-2020 | 0            | 0                | 0                      | 2              | 83                 | 6                    | 154                 | 245                      | 1,867                       | -1,622                   |
| 2020-2021 | 0            | 0                | 0                      | 1,629          | 46                 | 11                   | 140                 | 1,826                    | 1,455                       | 371                      |
| Average   | 18           | 1                | 16                     | 1,124          | 707                | 11                   | 119                 | 1,961                    | 1,879                       | 82                       |